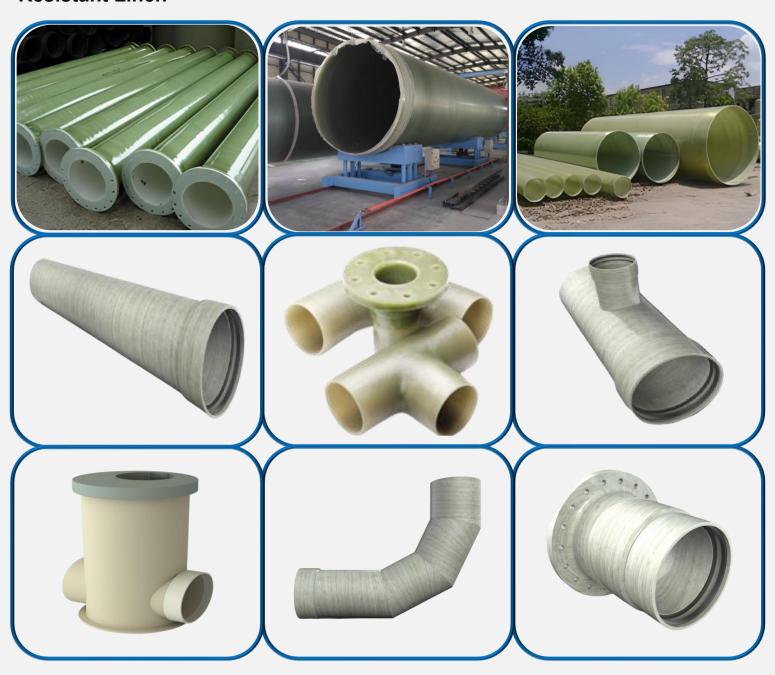

#### **GRP PIPES & FITTINGS**

GRP Pipes are Filament Wound on A Fixed Length, Rotating Mandrel.

This Process of Manufacture Enables Continuous Glass Fiber Filaments to be Placed Precisely at Desired Angle, Forming A Double Helix Pattern, to Provide the Customer with Exact Product for this Application.

Resin Systems Used in Process are Chosen for Particular Application

Inner Liner of Pipe Is Applied by Hand and Allowed to Gel, so that It Can be Inspected Before Structural Helical Winding Begins

this Process Ensures the Highest Quality of the Important Corrosion Resistant Liner.