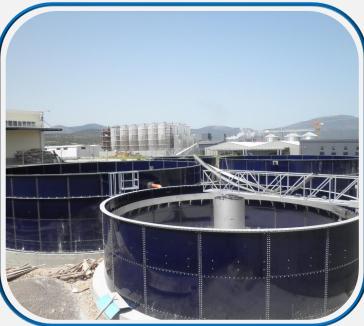

#### **GLS\GFS WATER TANKS**

Glass Fused to Steel Tank Panels is Lined Inside and Outside with Glass Enamel.

Enamel is a Solid, Smooth and Shiny Cover of Silicate. It is Fused in Special Furnace Having Temperature Ranges from 780 to 900 Degree Celsius.

Steel Rounded (cylinder) Shell of Tank is Built from two-Layer Glass-Fused Sheet Coated on Both Sides. Sheets are Attached with Special High-Grade Bolts and Sealed by Constantly Flexible Silicones (Sealants).

GFS/GLS Tanks are Also a Fundamental Building Element of Environmental technological facilities such as Waste Water Treatment, Fire Fighting Water Storage and Anaerobic Digester Tank