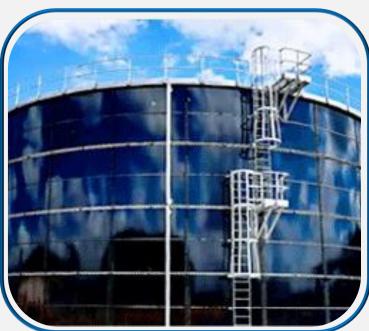

#### **GLS\GFS WATER TANKS**

Glass Fused to Steel Tank Panels is Lined Inside and Outside with Glass Enamel.

Enamel is a Solid, Smooth and Shiny Cover of Silicate. It is Fused in Special Furnace Having Temperature Ranges from 780 to 900 Degree Celsius.

Steel Rounded (cylinder) Shell of Tank is Built from two-Layer Glass-Fused Sheet Coated on Both Sides. Sheets are Attached with Special High-Grade Bolts and Sealed by Constantly Flexible Silicones (Sealants).

GFS/GLS Tanks are Also a Fundamental Building Element of Environmental technological facilities such as Waste Water Treatment, Fire Fighting Water Storage and Anaerobic Digester Tank