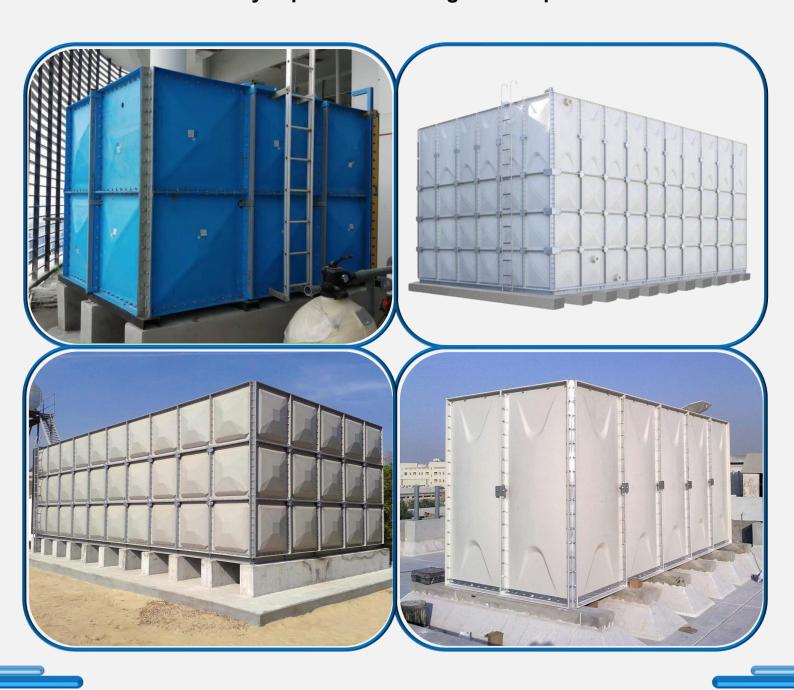

#### **GRP SECTIONAL TANKS**

This Type of Panel Tank Consists of Several Hot-Pressed GRP Panels Which Are Bolted Together to Tank Walls Which Has Good Durability In Any Design Method.

These Plate Tanks Are Mainly Designed So That Size of Tank Is too Large to be Manufactured as A Cylindrical or Conventional Tank or Can be Transported Safely or Easily to Destination.

Most Common Application for Plate Tanks Is Water Tanks Whether for Small Residential Units or Large Industrial Complexes.

Panel Tanks are Usually Square or Rectangular Shape.