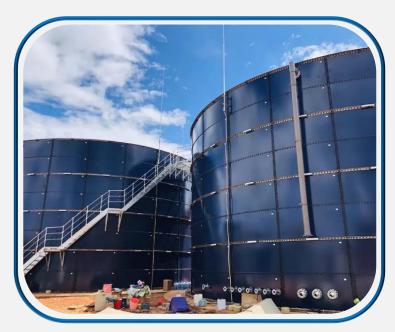

#### **GLS\GFS WATER TANKS**

Glass Fused to Steel Tank Panels is Lined Inside and Outside with Glass Enamel.

Enamel is a Solid, Smooth and Shiny Cover of Silicate. It is Fused in Special Furnace Having Temperature Ranges from 780 to 900 Degree Celsius.

Steel Rounded (cylinder) Shell of Tank is Built from two-Layer Glass-Fused Sheet Coated on Both Sides. Sheets are Attached with Special High-Grade Bolts and Sealed by Constantly Flexible Silicones (Sealants).

GFS/GLS Tanks are Also a Fundamental Building Element of Environmental technological facilities such as Waste Water Treatment, Fire Fighting Water Storage and Anaerobic Digester Tank