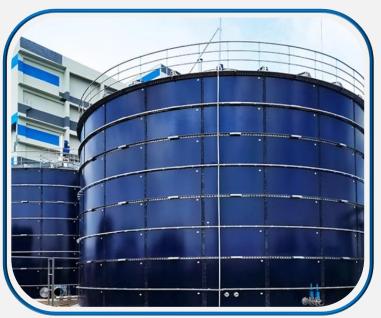

#### **GLS\GFS WATER TANKS**

Glass Fused to Steel Tank Panels is Lined Inside and Outside with Glass Enamel.

Enamel is a Solid, Smooth and Shiny Cover of Silicate. It is Fused in Special Furnace Having Temperature Ranges from 780 to 900 Degree Celsius.

Steel Rounded (cylinder) Shell of Tank is Built from two-Layer Glass-Fused Sheet Coated on Both Sides. Sheets are Attached with Special High-Grade Bolts and Sealed by Constantly Flexible Silicones (Sealants).

GFS/GLS Tanks are Also a Fundamental Building Element of Environmental technological facilities such as Waste Water Treatment, Fire Fighting Water Storage and Anaerobic Digester Tank