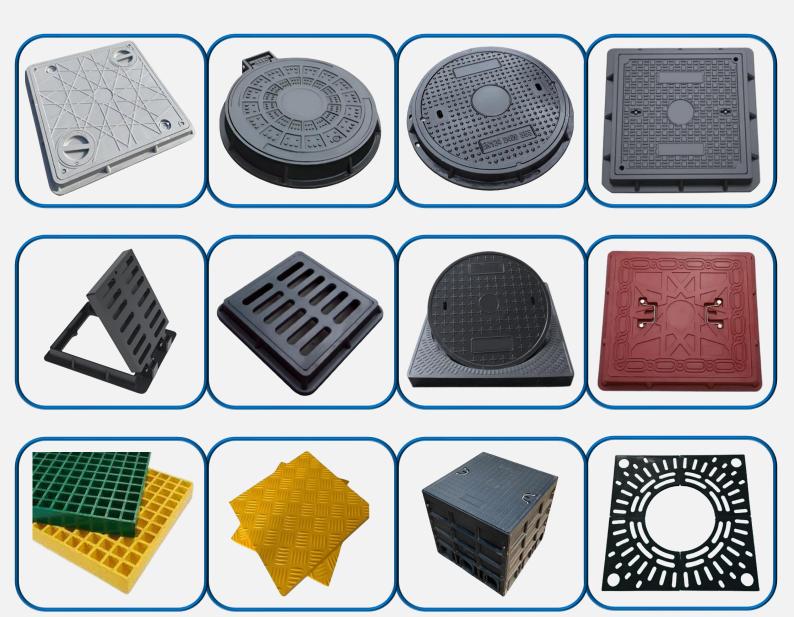

### **MANHOLE & DRAIN COVERS**

#### **GRP \ CAST IRON \ DUCTILE IRON**

- Manhole and Drain Covers
  GRP\FRP & Cast Iron & Ductile Iron & Aluminum
- Tree Grating Covers
  GRP\FRP & Cast Iron & Ductile Iron & Aluminum
- Meshed Grating Covers
  GRP\FRP & Cast Iron & Ductile Iron & Aluminum
- Checkered Plate
  GRP\FRP & Cast Iron & Ductile Iron & Aluminum
- GRP SMC Fiberglass Handhole (Manholes)